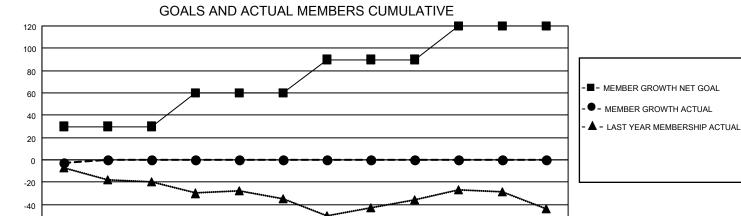

## MONTHLY MEMBERSHIP PROGRESS REPORT

**LOCATION PRINCE EDWARD ISLAND** 

District N 1

Results as of: 7/31/2023

| Clubs                 |               |           |               | Members RESULTS FOR 2023-2024 |                       |                         |                                                    |
|-----------------------|---------------|-----------|---------------|-------------------------------|-----------------------|-------------------------|----------------------------------------------------|
| RESULTS FOR 2023-2024 |               |           |               |                               |                       |                         |                                                    |
| QUARTER               | NEW CLUB GOAL | NEW CLUBS | DROPPED CLUBS | QUARTER MEMB                  | ER GROWTH NET<br>GOAL | MEMBER GROWTH<br>ACTUAL | DROPPED<br>MEMBERS ACTUAL<br>(including transfers) |
| JULY/AUG/SEPT         | 0             | 0         | 0             | JULY/AUG/SEPT                 | 30                    | 7                       | 10                                                 |
| OCT/NOV/DEC           | 0             | 0         | 0             | OCT/NOV/DEC                   | 30                    | 0                       | 0                                                  |
| JAN/FEB/MAR           | 0             | 0         | 0             | JAN/FEB/MAR                   | 30                    | 0                       | 0                                                  |
| APR/MAY/JUNE          | 1             | 0         | 0             | APR/MAY/JUNE                  | 30                    | 0                       | 0                                                  |

MAY

JUNE

-60

JULY

AUG

SEPT

ОСТ